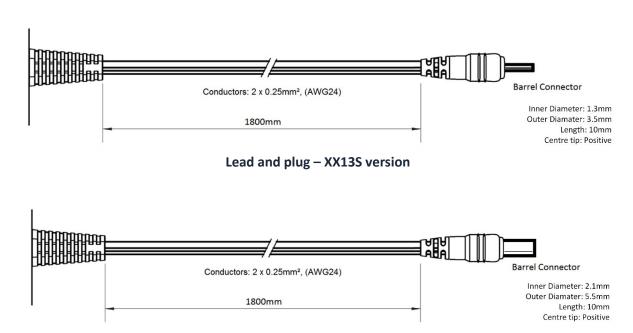

## XX13S & XX21S – AC/DC MAINS POWER ADAPTOR

Low leakage, low noise, power adaptor.

XX13S, with a 1.3mm x 3.5mm barrel connector for use with

- CWT Ultra-mini
- CWTUM-S
- CWTUM-F & CWTUM-HF
- CWTMini50HF
- CWTHF & CWTLF
- CMC

XX21S, with a 2.1mm x 5.5mm barrel connector for use with

- CWT (original)
- LFR

US13S adaptor shown (EU, UK, AU, pin styles available)

## **Dimensions**

Adaptor body Material: PC / ABS VO 125°C, (UL Listed: E143128)

Lead and plug - XX21S version