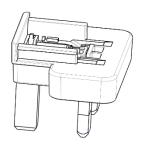

XX21S, with a 2.1mm x 5.5mm barrel connector for use with

- CWT (original)
- LFR

US13S adaptor shown (EU, UK, AU, pin styles available)

## **Dimensions**

Adaptor body Material: PC / ABS VO 125°C, (UL Listed: E143128)

Lead and plug - XX21S version