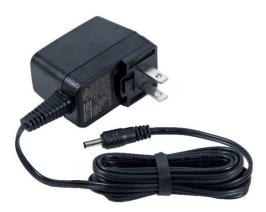

XX21S, with a 2.1mm x 5.5mm barrel connector for use with

- CWT (original)
- LFR

US13S adaptor shown (EU, UK, AU, pin styles available)