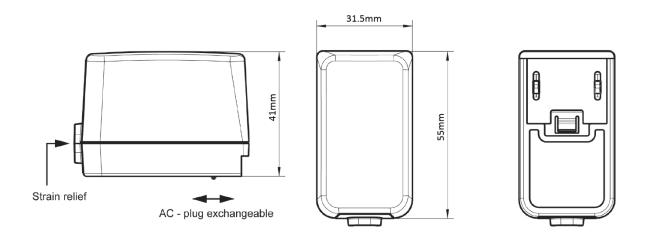

## **Dimensions**

Adaptor body Material: PC / ABS VO 125°C, (UL Listed: E143128)

Lead and plug - XX21S version