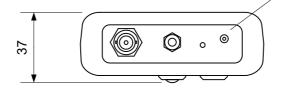

Power socket for 1.3mm barrel plug

| Design file   | Dimension Drawing    |
|---------------|----------------------|
| Product file  | CWTMini and Mini50HF |
| Revision date | March 2024           |
| Issue No.     | 04                   |
| Sheet No.     | 3 of 3               |
| Notes         | For Guidance ONLY    |

- For CWTMini RG58 BNC socket for output
- For CWTMini50HF this is a 0.5m BNC plug terminated output cable

Cable to Rogowski coil

All dimensions mm Drawing Not To Scale

© Power Electronic Measurements Ltd