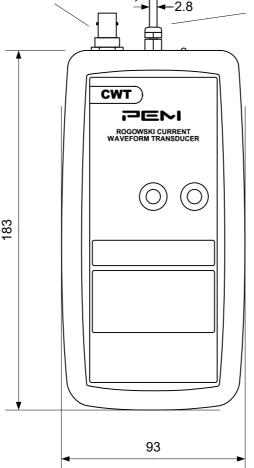

Power Electronic Measurements

| Design file   | Dimension Drawing    |
|---------------|----------------------|
| Product file  | CWTMini and Mini50HF |
| Revision date | March 2024           |
| Issue No.     | 04                   |
| Sheet No.     | 1 of 1               |
| Notes         | 2kV peak coil        |

All dimensions mm **Drawing Not To Scale** 

© Power Electronic Measurements Ltd

| Design file   | Dimension Drawing    |
|---------------|----------------------|
| Product file  | CWTMini and Mini50HF |
| Revision date | March 2024           |
| Issue No.     | 04                   |
| Sheet No.     | 2 of 3               |
| Notes         | For Guidance ONLY    |