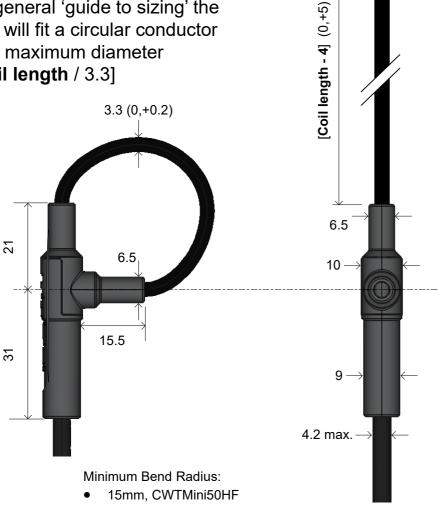

The 'Coil length' corresponds to the mean circular circumference

As a general 'guide to sizing' the coil, it will fit a circular conductor with a maximum diameter

**= [Coil length** / 3.3]

13mm, CWTMini

Standard 'Coil length' options are 100mm and 200mm though longer coils can be made to meet specific requirements.

All dimensions mm **Drawing Not To Scale** 

© Power Electronic Measurements Ltd

| Design file   | Dimension Drawing    |
|---------------|----------------------|
| Product file  | CWTMini and Mini50HF |
| Revision date | March 2024           |
| Issue No.     | 04                   |
| Sheet No.     | 2 of 3               |
| Notes         | For Guidance ONLY    |