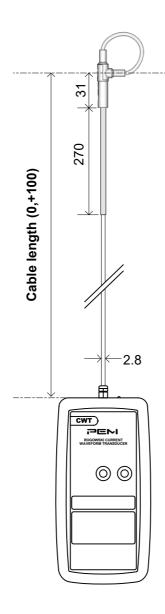

**Cable lengths** from our standard range are 1m, 2.5m or 4m.

Longer cables can be made to meet specific requirements.

For tolerance information on longer cables please contact PEM.

All dimensions mm Drawing Not To Scale